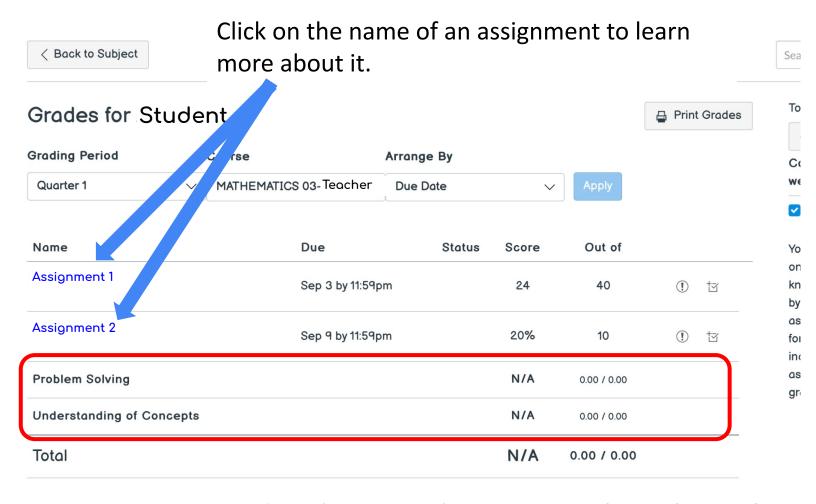

Please note: for Language Arts and Mathematics, the total grade does NOT determine the letter grade (I, W, N or A, B, C, D, E) on the report card. The Language Arts and Mathematics report card is based on subtotal scores, viewable within the course. For other courses, the total grade determines the letter grade on the report card.

To learn about the assignments that contribute to the total grade, click on the course title.

For Language Arts and Mathematics, the categories **above the total** match the categories that will be on the report card. The scores for those categories will determine the letter grade on the report card.