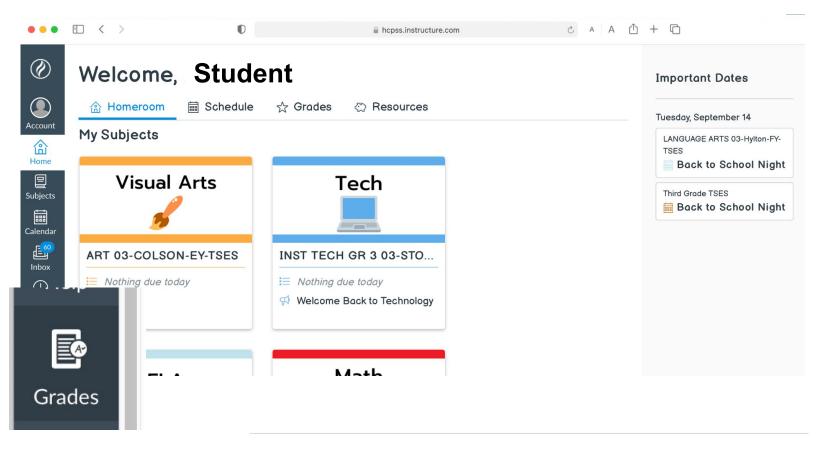

**Question**: How can I check my child's grades and current and past assignments?

Have your child log in to Canvas and click on the Grades button along the black sidebar.

The total grade for each course will be shown.