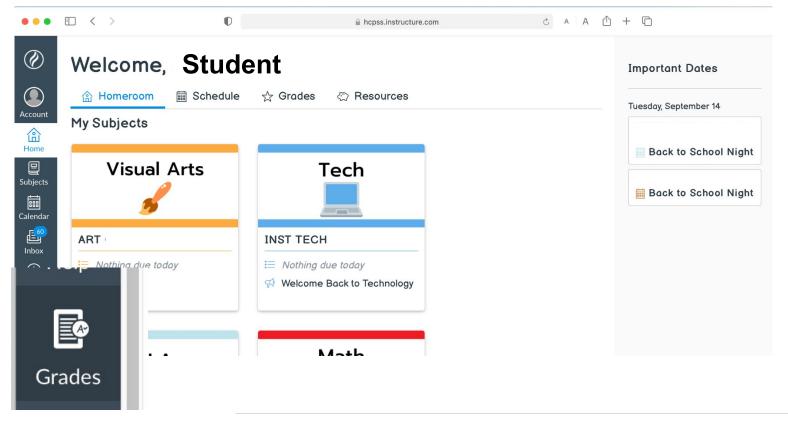

**Question**: How can I check my child's grades and current and past assignments?

Have your child log in to Canvas and click on the Grades button along the black sidebar.

The total grade for each course will be shown.