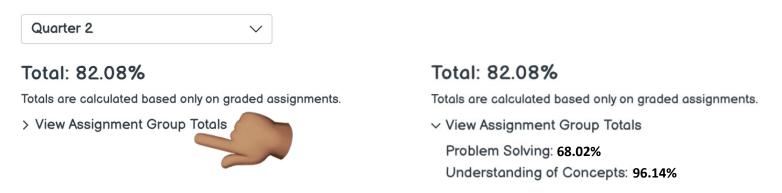

To learn about the assignments that contribute to the total grade, click on the course title.

For Language Arts and Mathematics, the Total does <u>NOT</u> show the letter grades that will be on the report card. To see the grades for the report card categories, click *View Assignment Group Totals*.

For example, if the total for Mathematics is 82.08% (I) but the Assignment Group Totals for Problem Solving and Concepts are 68.02% (W) and 96.14% (I), the report card grades for Mathematics will be W and I, not Is in both categories.