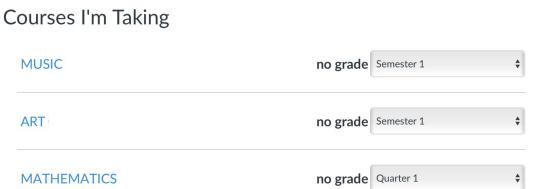

**Question**: How can I check my child's grades and current and past assignments?

Have your child log in to Canvas and click on the Grades button along the black sidebar.

The total grade for each course will be shown.

To learn about the assignments that contribute to the total grade, click on the course title.

For Language Arts and Mathematics, the Total does <u>NOT</u> show the letter grades that will be on the report card. To see the grades for the report card categories, click *View Assignment Group Totals*.