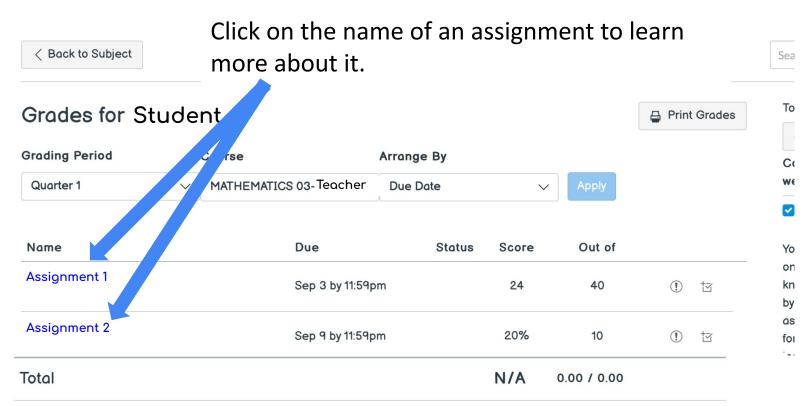

To learn about the assignments that contribute to the total grade, click on the course title.

For Language Arts and Mathematics, the Total does <u>NOT</u> show the letter grades that will be on the report card. To see the grades for the report card categories, click *View Assignment Group Totals*.