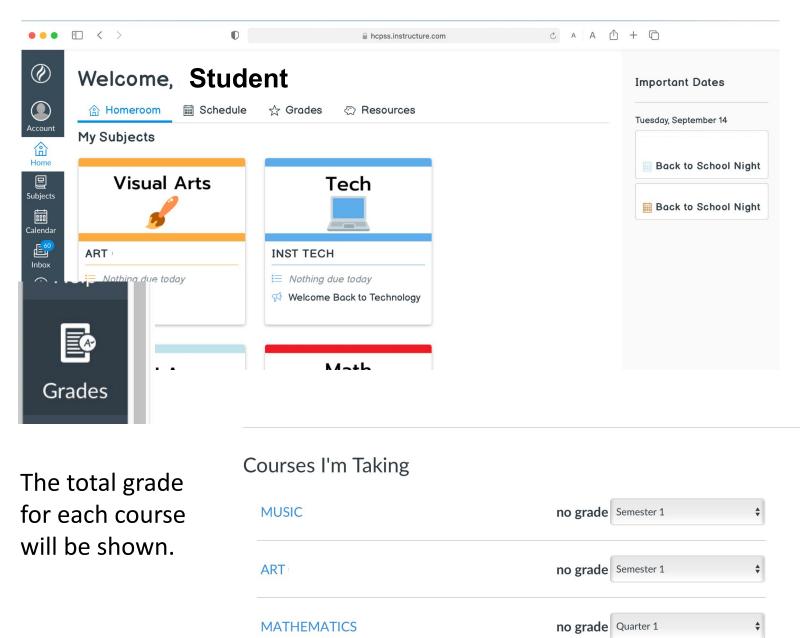

## **Question**: How can I check my child's grades and current and past assignments?

Have your child log in to Canvas and click on the Grades button along the black sidebar.

**PLEASE NOTE**: for Language Arts and Mathematics, the Total grade does <u>NOT</u> determine the letter grade (A, B, C, D, E) on the report card. The Language Arts and Mathematics report card is based on <u>Assignment Group Totals</u>. In order to see those scores, you need to click on the course title.

|                                         | Courses I'm Taking             |          |            |    |
|-----------------------------------------|--------------------------------|----------|------------|----|
| assignments that contribute to the      | ART 05-Colson-EY-TSES          | no grade | Semester 1 | \$ |
| total grade, click on the course title. | MATHEMATICS 05-Bartley-FY-TSES | no grade | Quarter 1  | \$ |
| Clic                                    | k on the name of an assigr     | nment to | learn      | _  |